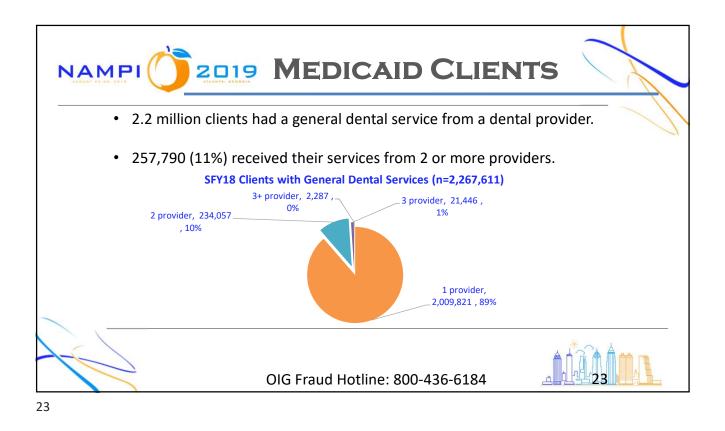

| 4                             | D2393                                                       | Dr. John Doe                                                                                                 | 12/17/2017                                                                       | 1234567                                                                   |
| 14 O I   30 O E   3 M O   5 O E   13 M O | 14<br>30<br>3<br>5<br>13<br>4 | D7140<br>D2392<br>D2392<br>D2392<br>D2392<br>D2393<br>D2393 | Dr. John Doe<br>Dr. John Doe<br>Dr. John Doe<br>Dr. John Doe<br>Dr. John Doe<br>Dr. John Doe<br>Dr. John Doe | 11/22/2017<br>12/17/2017<br>12/17/2017<br>12/17/2017<br>12/17/2017<br>12/17/2017 | 1234567<br>1234567<br>1234567<br>1234567<br>1234567<br>1234567<br>1234567 |