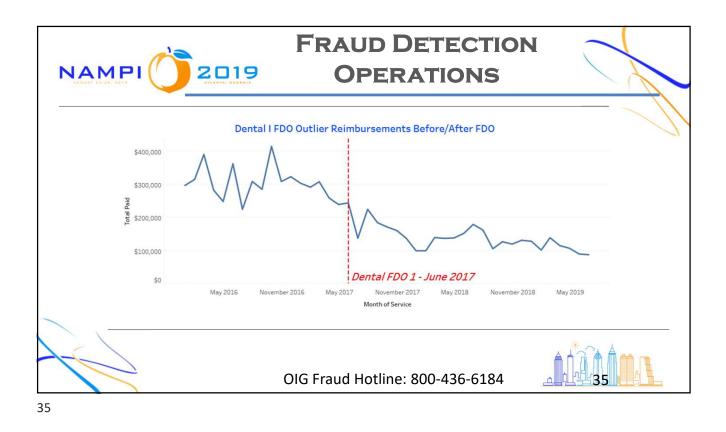

| th Surface1 Surfa                        | neu                           | oo uela                                                     |                                                                                                              |                                                                                  | aw c                                                                      |
|------------------------------------------|-------------------------------|-------------------------------------------------------------|--------------------------------------------------------------------------------------------------------------|----------------------------------------------------------------------------------|---------------------------------------------------------------------------|
| th Surface1 Surf                         |                               |                                                             |                                                                                                              |                                                                                  |                                                                           |
| ui Juilucei Juili                        | Tooth                         | Procedure Code                                              | Provider                                                                                                     | Date of Service                                                                  | lient                                                                     |
| 20 O                                     | 20                            | D2391                                                       | Dr. John Doe                                                                                                 | 10/16/2017                                                                       | 1234567                                                                   |
| 29 O                                     | 29                            | D2391                                                       | Dr. John Doe                                                                                                 | 10/16/2017                                                                       | 1234567                                                                   |
| 31 O                                     | 31                            | D2391                                                       | Dr. John Doe                                                                                                 | 10/16/2017                                                                       | 1234567                                                                   |
| 12                                       | 12                            | D7140                                                       | Dr. John Doe                                                                                                 | 11/22/2017                                                                       | 1234567                                                                   |
| 14 O I                                   | 14                            | D2392                                                       | Dr. John Doe                                                                                                 | 12/17/2017                                                                       | 1234567                                                                   |
| 30 O E                                   | 30                            | D2392                                                       | Dr. John Doe                                                                                                 | 12/17/2017                                                                       | 1234567                                                                   |
| 3 M (                                    | 3                             | D2392                                                       | Dr. John Doe                                                                                                 | 12/17/2017                                                                       | 1234567                                                                   |
| 5 O [                                    | 5                             | D2392                                                       | Dr. John Doe                                                                                                 | 12/17/2017                                                                       | 1234567                                                                   |
| 13 M (                                   | 13                            | D2393                                                       | Dr. John Doe                                                                                                 | 12/17/2017                                                                       | 1234567                                                                   |
| 4 M (                                    | 4                             | D2393                                                       | Dr. John Doe                                                                                                 | 12/17/2017                                                                       | 1234567                                                                   |
| 14 O I   30 O E   3 M O   5 O E   13 M O | 14<br>30<br>3<br>5<br>13<br>4 | D7140<br>D2392<br>D2392<br>D2392<br>D2392<br>D2393<br>D2393 | Dr. John Doe<br>Dr. John Doe<br>Dr. John Doe<br>Dr. John Doe<br>Dr. John Doe<br>Dr. John Doe<br>Dr. John Doe | 11/22/2017<br>12/17/2017<br>12/17/2017<br>12/17/2017<br>12/17/2017<br>12/17/2017 | 1234567<br>1234567<br>1234567<br>1234567<br>1234567<br>1234567<br>1234567 |