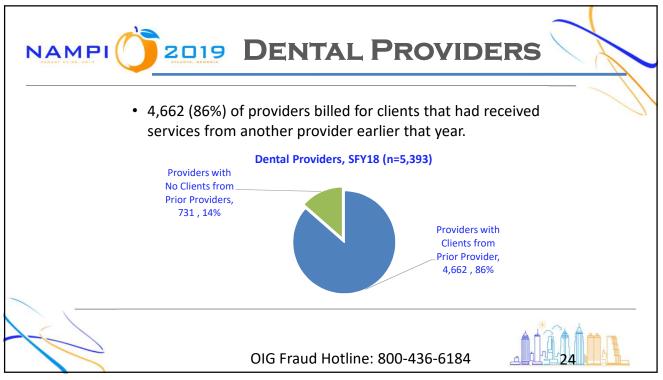

| 4                             | D2393                                                       | Dr. John Doe                                                                                                 | 12/17/2017                                                                       | 1234567                                                                   |
| 14 O I   30 O E   3 M O   5 O E   13 M O | 14<br>30<br>3<br>5<br>13<br>4 | D7140<br>D2392<br>D2392<br>D2392<br>D2392<br>D2393<br>D2393 | Dr. John Doe<br>Dr. John Doe<br>Dr. John Doe<br>Dr. John Doe<br>Dr. John Doe<br>Dr. John Doe<br>Dr. John Doe | 11/22/2017<br>12/17/2017<br>12/17/2017<br>12/17/2017<br>12/17/2017<br>12/17/2017 | 1234567<br>1234567<br>1234567<br>1234567<br>1234567<br>1234567<br>1234567 |