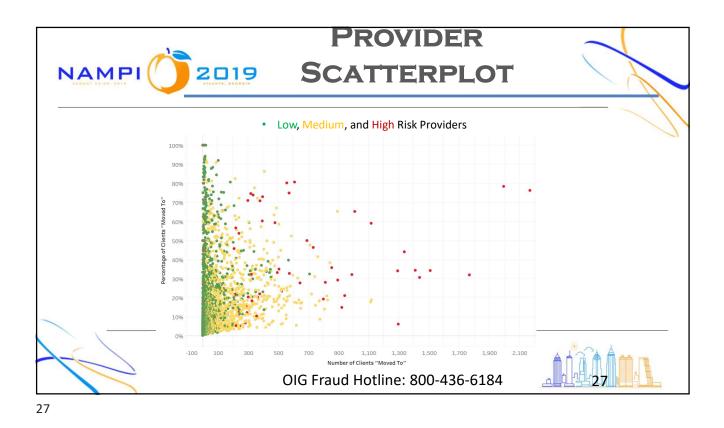

| th Surface1 Surfa                        | neu                           | oo uela                                                     |                                                                                                              |                                                                                  | aw c                                                                      |
|------------------------------------------|-------------------------------|-------------------------------------------------------------|--------------------------------------------------------------------------------------------------------------|----------------------------------------------------------------------------------|---------------------------------------------------------------------------|
| th Surface1 Surf                         |                               |                                                             |                                                                                                              |                                                                                  |                                                                           |
| ui Juilucei Juili                        | Tooth                         | Procedure Code                                              | Provider                                                                                                     | Date of Service                                                                  | lient                                                                     |
| 20 O                                     | 20                            | D2391                                                       | Dr. John Doe                                                                                                 | 10/16/2017                                                                       | 1234567                                                                   |
| 29 O                                     | 29                            | D2391                                                       | Dr. John Doe                                                                                                 | 10/16/2017                                                                       | 1234567                                                                   |
| 31 O                                     | 31                            | D2391                                                       | Dr. John Doe                                                                                                 | 10/16/2017                                                                       | 1234567                                                                   |
| 12                                       | 12                            | D7140                                                       | Dr. John Doe                                                                                                 | 11/22/2017                                                                       | 1234567                                                                   |
| 14 O I                                   | 14                            | D2392                                                       | Dr. John Doe                                                                                                 | 12/17/2017                                                                       | 1234567                                                                   |
| 30 O E                                   | 30                            | D2392                                                       | Dr. John Doe                                                                                                 | 12/17/2017                                                                       | 1234567                                                                   |
| 3 M (                                    | 3                             | D2392                                                       | Dr. John Doe                                                                                                 | 12/17/2017                                                                       | 1234567                                                                   |
| 5 O [                                    | 5                             | D2392                                                       | Dr. John Doe                                                                                                 | 12/17/2017                                                                       | 1234567                                                                   |
| 13 M (                                   | 13                            | D2393                                                       | Dr. John Doe                                                                                                 | 12/17/2017                                                                       | 1234567                                                                   |
| 4 M (                                    | 4                             | D2393                                                       | Dr. John Doe                                                                                                 | 12/17/2017                                                                       | 1234567                                                                   |
| 14 O I   30 O E   3 M O   5 O E   13 M O | 14<br>30<br>3<br>5<br>13<br>4 | D7140<br>D2392<br>D2392<br>D2392<br>D2392<br>D2393<br>D2393 | Dr. John Doe<br>Dr. John Doe<br>Dr. John Doe<br>Dr. John Doe<br>Dr. John Doe<br>Dr. John Doe<br>Dr. John Doe | 11/22/2017<br>12/17/2017<br>12/17/2017<br>12/17/2017<br>12/17/2017<br>12/17/2017 | 1234567<br>1234567<br>1234567<br>1234567<br>1234567<br>1234567<br>1234567 |