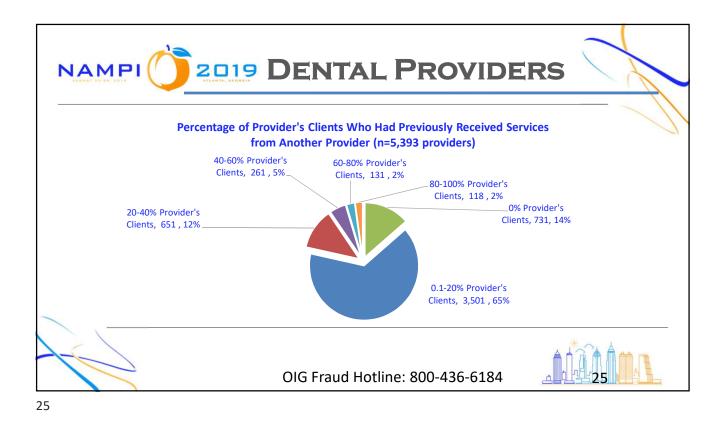

| 4                             | D2393                                                       | Dr. John Doe                                                                                                 | 12/17/2017                                                                       | 1234567                                                                   |
| 14 O I   30 O E   3 M O   5 O E   13 M O | 14<br>30<br>3<br>5<br>13<br>4 | D7140<br>D2392<br>D2392<br>D2392<br>D2392<br>D2393<br>D2393 | Dr. John Doe<br>Dr. John Doe<br>Dr. John Doe<br>Dr. John Doe<br>Dr. John Doe<br>Dr. John Doe<br>Dr. John Doe | 11/22/2017<br>12/17/2017<br>12/17/2017<br>12/17/2017<br>12/17/2017<br>12/17/2017 | 1234567<br>1234567<br>1234567<br>1234567<br>1234567<br>1234567<br>1234567 |