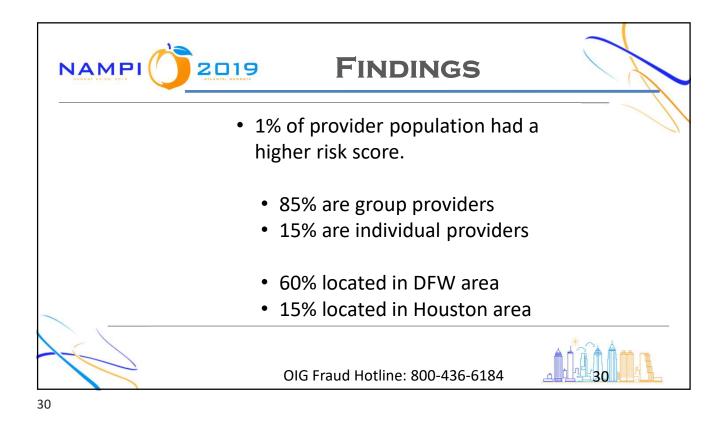

| th Surface1 Surfa                        | neu                           | oo uela                                                     |                                                                                                              |                                                                                  | aw c                                                                      |
|------------------------------------------|-------------------------------|-------------------------------------------------------------|--------------------------------------------------------------------------------------------------------------|----------------------------------------------------------------------------------|---------------------------------------------------------------------------|
| th Surface1 Surf                         |                               |                                                             |                                                                                                              |                                                                                  |                                                                           |
| ui Juilucei Juili                        | Tooth                         | Procedure Code                                              | Provider                                                                                                     | Date of Service                                                                  | lient                                                                     |
| 20 O                                     | 20                            | D2391                                                       | Dr. John Doe                                                                                                 | 10/16/2017                                                                       | 1234567                                                                   |
| 29 O                                     | 29                            | D2391                                                       | Dr. John Doe                                                                                                 | 10/16/2017                                                                       | 1234567                                                                   |
| 31 O                                     | 31                            | D2391                                                       | Dr. John Doe                                                                                                 | 10/16/2017                                                                       | 1234567                                                                   |
| 12                                       | 12                            | D7140                                                       | Dr. John Doe                                                                                                 | 11/22/2017                                                                       | 1234567                                                                   |
| 14 O I                                   | 14                            | D2392                                                       | Dr. John Doe                                                                                                 | 12/17/2017                                                                       | 1234567                                                                   |
| 30 O E                                   | 30                            | D2392                                                       | Dr. John Doe                                                                                                 | 12/17/2017                                                                       | 1234567                                                                   |
| 3 M (                                    | 3                             | D2392                                                       | Dr. John Doe                                                                                                 | 12/17/2017                                                                       | 1234567                                                                   |
| 5 O [                                    | 5                             | D2392                                                       | Dr. John Doe                                                                                                 | 12/17/2017                                                                       | 1234567                                                                   |
| 13 M (                                   | 13                            | D2393                                                       | Dr. John Doe                                                                                                 | 12/17/2017                                                                       | 1234567                                                                   |
| 4 M (                                    | 4                             | D2393                                                       | Dr. John Doe                                                                                                 | 12/17/2017                                                                       | 1234567                                                                   |
| 14 O I   30 O E   3 M O   5 O E   13 M O | 14<br>30<br>3<br>5<br>13<br>4 | D7140<br>D2392<br>D2392<br>D2392<br>D2392<br>D2393<br>D2393 | Dr. John Doe<br>Dr. John Doe<br>Dr. John Doe<br>Dr. John Doe<br>Dr. John Doe<br>Dr. John Doe<br>Dr. John Doe | 11/22/2017<br>12/17/2017<br>12/17/2017<br>12/17/2017<br>12/17/2017<br>12/17/2017 | 1234567<br>1234567<br>1234567<br>1234567<br>1234567<br>1234567<br>1234567 |