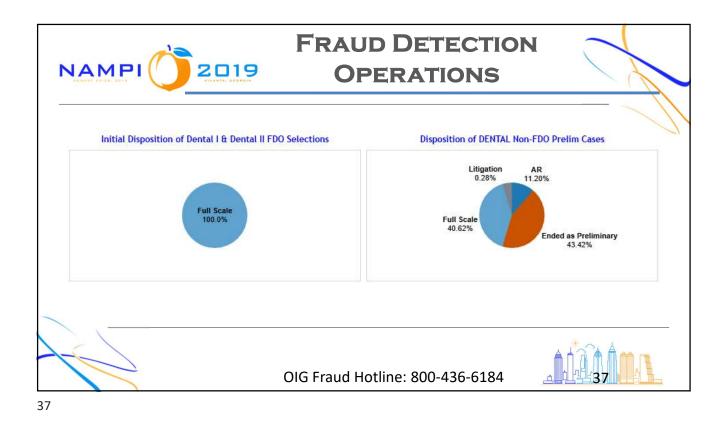

| th Surface1 Surfa                        | neu                           | oo uela                                                     |                                                                                                              |                                                                                  | aw c                                                                      |
|------------------------------------------|-------------------------------|-------------------------------------------------------------|--------------------------------------------------------------------------------------------------------------|----------------------------------------------------------------------------------|---------------------------------------------------------------------------|
| th Surface1 Surf                         |                               |                                                             |                                                                                                              |                                                                                  |                                                                           |
| ui Juilucei Juili                        | Tooth                         | Procedure Code                                              | Provider                                                                                                     | Date of Service                                                                  | lient                                                                     |
| 20 O                                     | 20                            | D2391                                                       | Dr. John Doe                                                                                                 | 10/16/2017                                                                       | 1234567                                                                   |
| 29 O                                     | 29                            | D2391                                                       | Dr. John Doe                                                                                                 | 10/16/2017                                                                       | 1234567                                                                   |
| 31 O                                     | 31                            | D2391                                                       | Dr. John Doe                                                                                                 | 10/16/2017                                                                       | 1234567                                                                   |
| 12                                       | 12                            | D7140                                                       | Dr. John Doe                                                                                                 | 11/22/2017                                                                       | 1234567                                                                   |
| 14 O I                                   | 14                            | D2392                                                       | Dr. John Doe                                                                                                 | 12/17/2017                                                                       | 1234567                                                                   |
| 30 O E                                   | 30                            | D2392                                                       | Dr. John Doe                                                                                                 | 12/17/2017                                                                       | 1234567                                                                   |
| 3 M (                                    | 3                             | D2392                                                       | Dr. John Doe                                                                                                 | 12/17/2017                                                                       | 1234567                                                                   |
| 5 O [                                    | 5                             | D2392                                                       | Dr. John Doe                                                                                                 | 12/17/2017                                                                       | 1234567                                                                   |
| 13 M (                                   | 13                            | D2393                                                       | Dr. John Doe                                                                                                 | 12/17/2017                                                                       | 1234567                                                                   |
| 4 M (                                    | 4                             | D2393                                                       | Dr. John Doe                                                                                                 | 12/17/2017                                                                       | 1234567                                                                   |
| 14 O I   30 O E   3 M O   5 O E   13 M O | 14<br>30<br>3<br>5<br>13<br>4 | D7140<br>D2392<br>D2392<br>D2392<br>D2392<br>D2393<br>D2393 | Dr. John Doe<br>Dr. John Doe<br>Dr. John Doe<br>Dr. John Doe<br>Dr. John Doe<br>Dr. John Doe<br>Dr. John Doe | 11/22/2017<br>12/17/2017<br>12/17/2017<br>12/17/2017<br>12/17/2017<br>12/17/2017 | 1234567<br>1234567<br>1234567<br>1234567<br>1234567<br>1234567<br>1234567 |