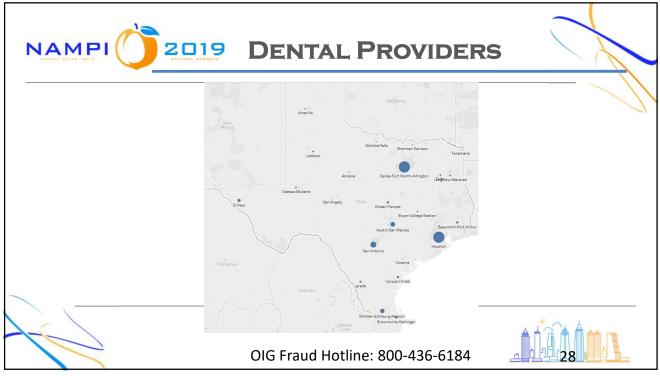

| th Surface1 Surfa                        | neu                           | oo uela                                                     |                                                                                                              |                                                                                  | aw c                                                                      |
|------------------------------------------|-------------------------------|-------------------------------------------------------------|--------------------------------------------------------------------------------------------------------------|----------------------------------------------------------------------------------|---------------------------------------------------------------------------|
| th Surface1 Surf                         |                               |                                                             |                                                                                                              |                                                                                  |                                                                           |
| ui Juilucei Juili                        | Tooth                         | Procedure Code                                              | Provider                                                                                                     | Date of Service                                                                  | lient                                                                     |
| 20 O                                     | 20                            | D2391                                                       | Dr. John Doe                                                                                                 | 10/16/2017                                                                       | 1234567                                                                   |
| 29 O                                     | 29                            | D2391                                                       | Dr. John Doe                                                                                                 | 10/16/2017                                                                       | 1234567                                                                   |
| 31 O                                     | 31                            | D2391                                                       | Dr. John Doe                                                                                                 | 10/16/2017                                                                       | 1234567                                                                   |
| 12                                       | 12                            | D7140                                                       | Dr. John Doe                                                                                                 | 11/22/2017                                                                       | 1234567                                                                   |
| 14 O I                                   | 14                            | D2392                                                       | Dr. John Doe                                                                                                 | 12/17/2017                                                                       | 1234567                                                                   |
| 30 O E                                   | 30                            | D2392                                                       | Dr. John Doe                                                                                                 | 12/17/2017                                                                       | 1234567                                                                   |
| 3 M (                                    | 3                             | D2392                                                       | Dr. John Doe                                                                                                 | 12/17/2017                                                                       | 1234567                                                                   |
| 5 O [                                    | 5                             | D2392                                                       | Dr. John Doe                                                                                                 | 12/17/2017                                                                       | 1234567                                                                   |
| 13 M (                                   | 13                            | D2393                                                       | Dr. John Doe                                                                                                 | 12/17/2017                                                                       | 1234567                                                                   |
| 4 M (                                    | 4                             | D2393                                                       | Dr. John Doe                                                                                                 | 12/17/2017                                                                       | 1234567                                                                   |
| 14 O I   30 O E   3 M O   5 O E   13 M O | 14<br>30<br>3<br>5<br>13<br>4 | D7140<br>D2392<br>D2392<br>D2392<br>D2392<br>D2393<br>D2393 | Dr. John Doe<br>Dr. John Doe<br>Dr. John Doe<br>Dr. John Doe<br>Dr. John Doe<br>Dr. John Doe<br>Dr. John Doe | 11/22/2017<br>12/17/2017<br>12/17/2017<br>12/17/2017<br>12/17/2017<br>12/17/2017 | 1234567<br>1234567<br>1234567<br>1234567<br>1234567<br>1234567<br>1234567 |