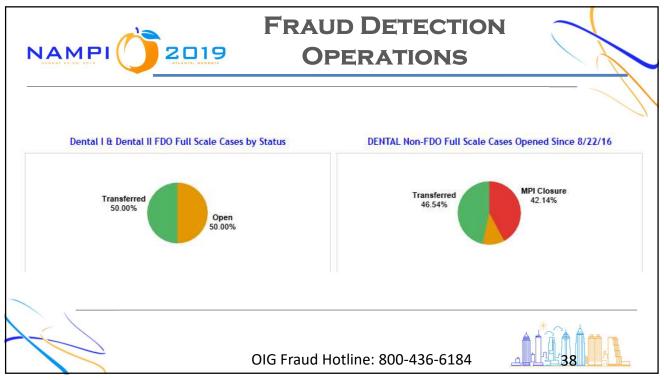

| D2393                                                       | Dr. John Doe                                                                                                 | 12/17/2017                                                                       | 1234567                                                                   |
| 14 O I   30 O E   3 M O   5 O E   13 M O | 14<br>30<br>3<br>5<br>13<br>4 | D7140<br>D2392<br>D2392<br>D2392<br>D2392<br>D2393<br>D2393 | Dr. John Doe<br>Dr. John Doe<br>Dr. John Doe<br>Dr. John Doe<br>Dr. John Doe<br>Dr. John Doe<br>Dr. John Doe | 11/22/2017<br>12/17/2017<br>12/17/2017<br>12/17/2017<br>12/17/2017<br>12/17/2017 | 1234567<br>1234567<br>1234567<br>1234567<br>1234567<br>1234567<br>1234567 |