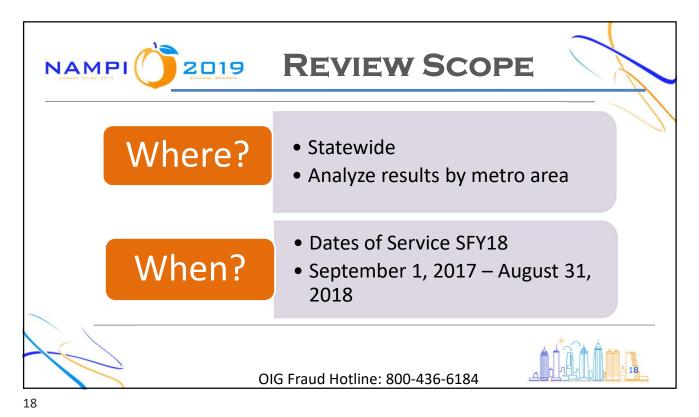

| th Surface1 Surfa                        | neu                           | oo uela                                                     |                                                                                                              |                                                                                  | aw c                                                                      |
|------------------------------------------|-------------------------------|-------------------------------------------------------------|--------------------------------------------------------------------------------------------------------------|----------------------------------------------------------------------------------|-------------------------------------------------------