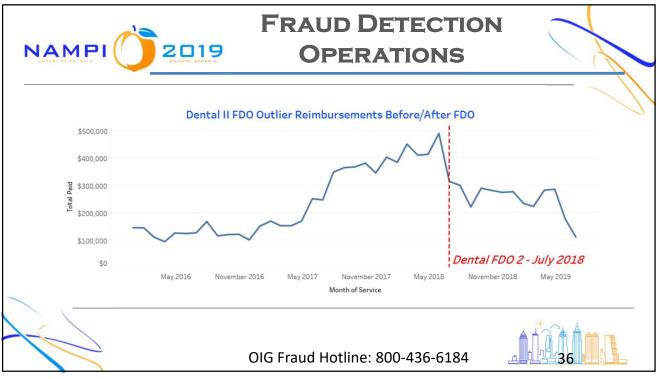

| th Surface1 Surfa                        | neu                           | oo uela                                                     |                                                                                                              |                                                                                  | aw c                                                                      |
|------------------------------------------|-------------------------------|-------------------------------------------------------------|--------------------------------------------------------------------------------------------------------------|----------------------------------------------------------------------------------|---------------------------------------------------------------------------|
| th Surface1 Surf                         |                               |                                                             |                                                                                                              |                                                                                  |                                                                           |
| ui Juilucei Juili                        | Tooth                         | Procedure Code                                              | Provider                                                                                                     | Date of Service                                                                  | lient                                                                     |
| 20 O                                     | 20                            | D2391                                                       | Dr. John Doe                                                                                                 | 10/16/2017                                                                       | 1234567                                                                   |
| 29 O                                     | 29                            | D2391                                                       | Dr. John Doe                                                                                                 | 10/16/2017                                                                       | 1234567                                                                   |
| 31 O                                     | 31                            | D2391                                                       | Dr. John Doe                                                                                                 | 10/16/2017                                                                       | 1234567                                                                   |
| 12                                       | 12                            | D7140                                                       | Dr. John Doe                                                                                                 | 11/22/2017                                                                       | 1234567                                                                   |
| 14 O I                                   | 14                            | D2392                                                       | Dr. John Doe                                                                                                 | 12/17/2017                                                                       | 1234567                                                                   |
| 30 O E                                   | 30                            | D2392                                                       | Dr. John Doe                                                                                                 | 12/17/2017                                                                       | 1234567                                                                   |
| 3 M (                                    | 3                             | D2392                                                       | Dr. John Doe                                                                                                 | 12/17/2017                                                                       | 1234567                                                                   |
| 5 O [                                    | 5                             | D2392                                                       | Dr. John Doe                                                                                                 | 12/17/2017                                                                       | 1234567                                                                   |
| 13 M (                                   | 13                            | D2393                                                       | Dr. John Doe                                                                                                 | 12/17/2017                                                                       | 1234567                                                                   |
| 4 M (                                    | 4                             | D2393                                                       | Dr. John Doe                                                                                                 | 12/17/2017                                                                       | 1234567                                                                   |
| 14 O I   30 O E   3 M O   5 O E   13 M O | 14<br>30<br>3<br>5<br>13<br>4 | D7140<br>D2392<br>D2392<br>D2392<br>D2392<br>D2393<br>D2393 | Dr. John Doe<br>Dr. John Doe<br>Dr. John Doe<br>Dr. John Doe<br>Dr. John Doe<br>Dr. John Doe<br>Dr. John Doe | 11/22/2017<br>12/17/2017<br>12/17/2017<br>12/17/2017<br>12/17/2017<br>12/17/2017 | 1234567<br>1234567<br>1234567<br>1234567<br>1234567<br>1234567<br>1234567 |