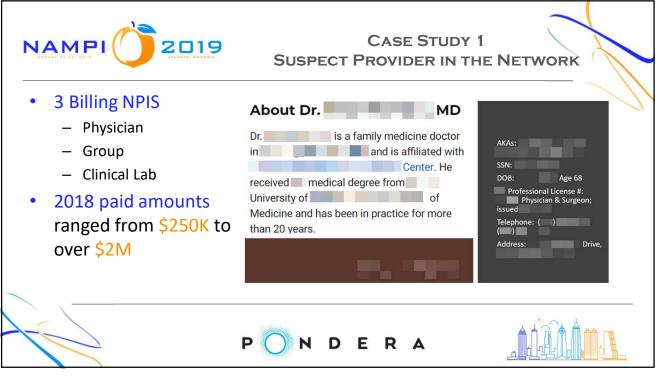

|                                          |          | Policy [ | Case Stu<br>Drives Ch | DY 2<br>ANGE IN FWA |
|------------------------------------------|----------|----------|-----------------------|---------------------|
| <ul> <li>Therapy Provider</li> </ul>     | Provider | Patient  | Day                   | Procedure           |
| <ul> <li>Data Points Utilized</li> </ul> | PHYS1    | MBR1     | 8/26/19               | 99213               |
| by SMEs                                  | PHYS1    | MBR1     | 8/26/19               | 90838               |
| <ul> <li>Procedure Codes,</li> </ul>     | PHYS1    | MBR2     | 8/26/19               | 99213               |
| their Levels and                         | PHYS1    | MBR2     | 8/26/19               | 90838               |
| Combinations, same                       | PHYS1    | MBR3     | 8/27/19               | 99213               |
| Patient/same Day                         | PHYS1    | MBR3     | 8/27/19               | 90838               |
|                                          | PHYS1    | MBR4     | 8/27/19               | 99213               |
|                                          | PHYS1    | MBR4     | 8/27/19               | 90838               |
|                                          | PON      | DER      | A                     |                     |