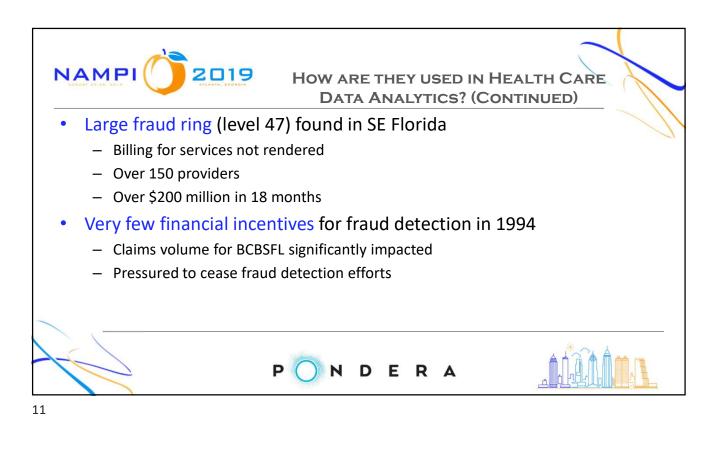

|                                          |          | Policy [ | Case Stu<br>Drives Ch | DY 2<br>ANGE IN FWA |
|------------------------------------------|----------|----------|-----------------------|---------------------|
| <ul> <li>Therapy Provider</li> </ul>     | Provider | Patient  | Day                   | Procedure           |
| <ul> <li>Data Points Utilized</li> </ul> | PHYS1    | MBR1     | 8/26/19               | 99213               |
| by SMEs                                  | PHYS1    | MBR1     | 8/26/19               | 90838               |
| <ul> <li>Procedure Codes,</li> </ul>     | PHYS1    | MBR2     | 8/26/19               | 99213               |
| their Levels and                         | PHYS1    | MBR2     | 8/26/19               | 90838