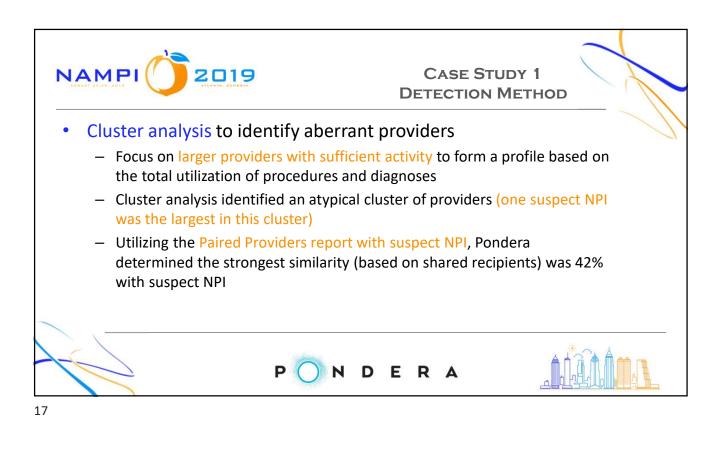

|                                          |          | Policy [ | Case Stu<br>Drives Ch | DY 2<br>ANGE IN FWA |
|------------------------------------------|----------|----------|-----------------------|---------------------|
| <ul> <li>Therapy Provider</li> </ul>     | Provider | Patient  | Day                   | Procedure           |
| <ul> <li>Data Points Utilized</li> </ul> | PHYS1    | MBR1     | 8/26/19               | 99213               |
| by SMEs                                  | PHYS1    | MBR1     | 8/26/19               | 90838               |
| <ul> <li>Procedure Codes,</li> </ul>     | PHYS1    | MBR2     | 8/26/19               | 99213               |
| their Levels and                         | PHYS1    | MBR2     | 8/26/19               | 90838               |
| Combinations, same                       | PHYS1    | MBR3     | 8/27/19               | 99213               |
| Patient/same Day                         | PHYS1    | MBR3     | 8/27/19               | 90838               |
|                                          | PHYS1    | MBR4     | 8/27/19               | 99213               |
|                                          | PHYS1    | MBR4     | 8/27/19               | 90838               |
|                                          | PON      | DER      | A                     |                     |