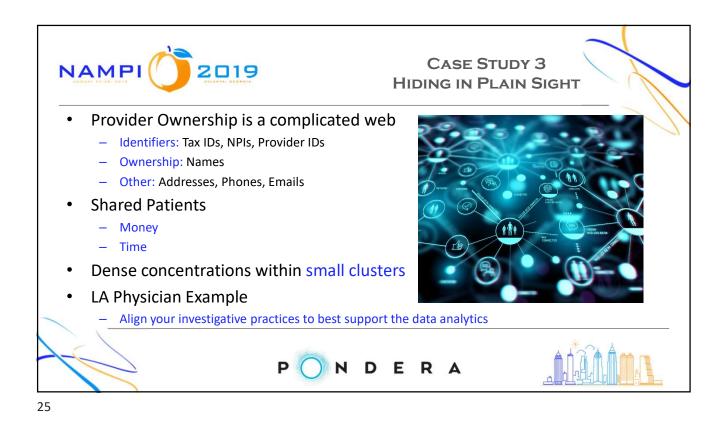

|
| <ul> <li>Procedure Codes,</li> </ul>     | PHYS1    | MBR2     | 8/26/19               | 99213               |
| their Levels and                         | PHYS1    | MBR2     | 8/26/19               | 90838               |
| Combinations, same                       | PHYS1    | MBR3     | 8/27/19               | 99213               |
| Patient/same Day                         | PHYS1    | MBR3     | 8/27/19               | 90838               |
|                                          | PHYS1    | MBR4     | 8/27/19               | 99213               |
|                                          | PHYS1    | MBR4     | 8/27/19               | 90838               |
|                                          | PON      | DER      | A                     |                     |





| RankHCPCsPadu<br>AmountHCPCS DescriptionPredicted Provider TypeListed Provider Type18830590,180.91Pathology examination of tissue using a microscopePathologyOrthopedic Surgery28834120,193.36Special stained specimen slides to examine tissuePathologyOrthopedic Surgery38834216,730.66Tissue or cell analysis by immunologic techniquePathologyOrthopedic Surgery48830714,812.32Pathology examination of tissue using a microscope.PathologyOrthopedic Surgery |
|-----------------------------------------------------------------------------------------------------------------------------------------------------------------------------------------------------------------------------------------------------------------------------------------------------------------------------------------------------