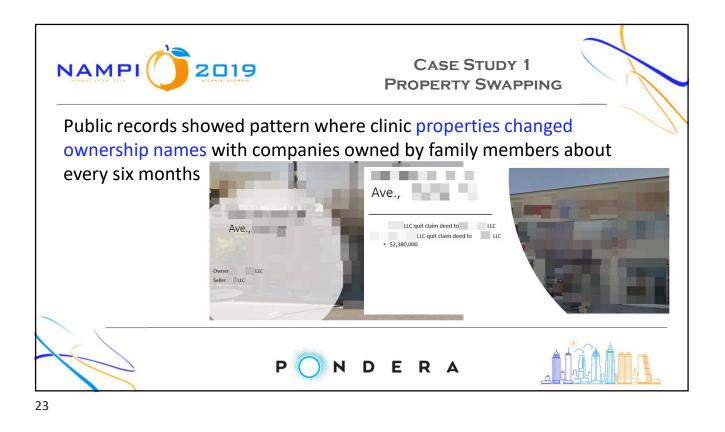

|                                          |          | Policy [ | Case Stu<br>Drives Ch | DY 2<br>ANGE IN FWA |
|------------------------------------------|----------|----------|-----------------------|---------------------|
| <ul> <li>Therapy Provider</li> </ul>     | Provider | Patient  | Day                   | Procedure           |
| <ul> <li>Data Points Utilized</li> </ul> | PHYS1    | MBR1     | 8/26/19               | 99213               |
| by SMEs                                  | PHYS1    | MBR1     | 8/26/19               | 90838               |
| <ul> <li>Procedure Codes,</li> </ul>     | PHYS1    | MBR2     | 8/26/19               | 99213               |
| their Levels and                         | PHYS1    | MBR2     | 8/26/19               | 90838               |
| Combinations, same                       | PHYS1    | MBR3     | 8/27/19               | 99213               |
| Patient/same Day                         | PHYS1    | MBR3     | 8/27/19               | 90838               |
|                                          | PHYS1    | MBR4     | 8/27/19               | 99213               |
|                                          | PHYS1    | MBR4     | 8/27/19               | 90838               |
|                                          | PON      | DER      | A                     |                     |