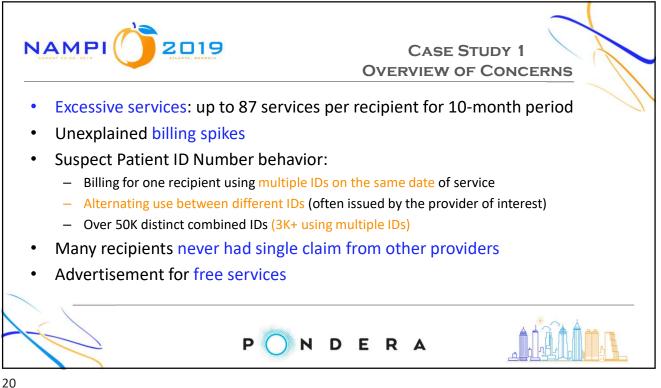

|                                          |          | Policy [ | Case Stu<br>Drives Ch | DY 2<br>ANGE IN FWA |
|------------------------------------------|----------|----------|-----------------------|---------------------|
| <ul> <li>Therapy Provider</li> </ul>     | Provider | Patient  | Day                   | Procedure           |
| <ul> <li>Data Points Utilized</li> </ul> | PHYS1    | MBR1     | 8/26/19               | 99213               |
| by SMEs                                  | PHYS1    | MBR1     | 8/26/19               | 90838               |
| <ul> <li>Procedure Codes,</li> </ul>     | PHYS1    | MBR2     | 8/26/19               | 99213               |
| their Levels and                         | PHYS1    | MBR2     | 8/26/19               | 90838               |
| Combinations, same                       | PHYS1    | MBR3     | 8/27/19               | 99213               |
| Patient/same Day                         | PHYS1    | MBR3     | 8/27/19               | 90838               |
|                                          | PHYS1    | MBR4     | 8/27/19               | 99213               |
|                                          | PHYS1    | MBR4     | 8/27/19               | 90838               |
|                                          | PON      | DER      | A                     |                     |