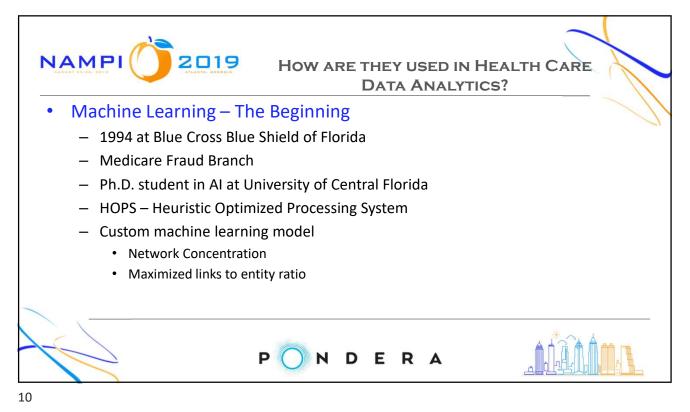

|                                          |          | Policy [ | Case Stu<br>Drives Ch | DY 2<br>ANGE IN FWA |
|------------------------------------------|----------|----------|-----------------------|---------------------|
| <ul> <li>Therapy Provider</li> </ul>     | Provider | Patient  | Day                   | Procedure           |
| <ul> <li>Data Points Utilized</li> </ul> | PHYS1    | MBR1     | 8/26/19               | 99213               |
| by SMEs                                  | PHYS1    | MBR1     | 8/26/19               | 90838               |
| <ul> <li>Procedure Codes,</li> </ul>     | PHYS1    | MBR2     | 8/26/19               | 99213               |
| their Levels and                         | PHYS1    | MBR2     | 8/26/19               | 908