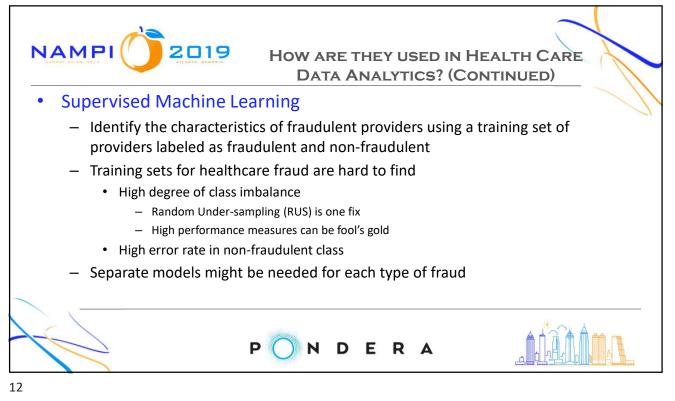

|                                          |          | Policy [ | Case Stu<br>Drives Ch | DY 2<br>ANGE IN FWA |
|------------------------------------------|----------|----------|-----------------------|---------------------|
| <ul> <li>Therapy Provider</li> </ul>     | Provider | Patient  | Day                   | Procedure           |
| <ul> <li>Data Points Utilized</li> </ul> | PHYS1    | MBR1     | 8/26/19               | 99213               |
| by SMEs                                  | PHYS1    | MBR1     | 8/26/19               | 90838               |
| <ul> <li>Procedure Codes,</li> </ul>     | PHYS1    | MBR2     | 8/26/19               | 99213               |
| their Levels and                         | PHYS1    | MBR2     | 8/26/19               | 90838